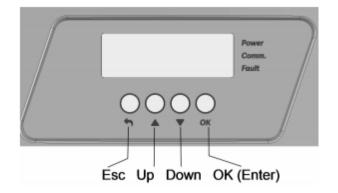

## Wifi Connection guide

**BEFORE YOU START**: Verify that the inverter ON/OFF switch is OFF.

-no need to touch the plastic, buttons identify that a finger is in front of them

-don't have fingers in front of buttons you don't want to press.

-as input confirmation, a beeping sound is produced

Please follow the steps below in order to connect to your router:

- 1. Press the OK button once to light the screen
- 2. Hold the OK Button for 3-5 seconds, then release to enter menu
- 3. "Please enter password message" will be displayed
- 4. Enter the following password: Up, Down, OK, Up, Down, OK, Up, Down
- 5. Scroll down to communication using the Down button and press OK
- 6. Select WiFi Conf
- 7. Select Scan Networks
- 8. Find your home network and select it
- 9. Enter your router Wifi password
- 10. Once connected press the Esc button to exit menu
- 11. Check for the S\_OK on the main screen which indicates connection to the SolarEdge server. (this might take 3-5min)